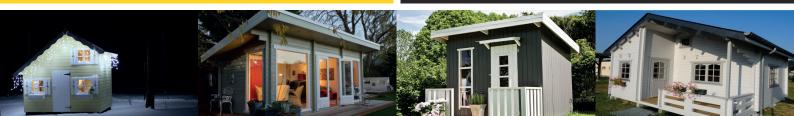

## **OREGON 2**

The Oregon 2 is a 5.1m x 3.8m log cabin which features a stunning terrace giving it a homely and unique feel which is perfect for adding your own finishing touches such as potted plants. Made from 44mm logs, this building is not only sturdy but will keep warm during colder months. Finished with an Apex roof, the Oregon 2 also features double doors and two windows on the front of the cabin with an additional single window on one side to allow in plenty of natural light.