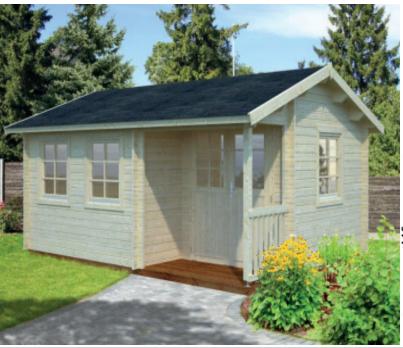

## **OREGON 2**

The Oregon 2 is a 5.1m x 3.8m log cabin which features a stunning terrace giving it a homely and unique feel which is perfect for adding your own finishing touches such as potted plants. Made from 44mm logs, this building is not only sturdy but will keep warm during colder months. Finished with an Apex roof, the Oregon 2 also features double doors and two windows on the front of the cabin with an additional single window on one side to allow in plenty of natural light.