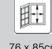

Height

530 x 400cm

44mm

37.2m<sup>3</sup>

16.4m<sup>2</sup>

151 x 186cm

76 x 85cm ( x 3)

19mm

## **FULL SPECIFICATION**

| CABIN SIZE:     | 530 x 400cm x 278cm |
|-----------------|---------------------|
| WALL THICKNESS: | 44mm                |
| VOLUME:         | 37.2m³              |
| AREA:           | 16.4m²              |
| DOOR OPENING:   | 151 x 186cm         |
| WINDOW OPENING: | 76 x 85cm ( x 3)    |
| FLOORS BOARDS:  | 19mm                |
| ROOF BOARDS:    | 19mm                |
| ROOF OVERHANG:  | N/A                 |
| UNDER PLANNING: | Yes                 |