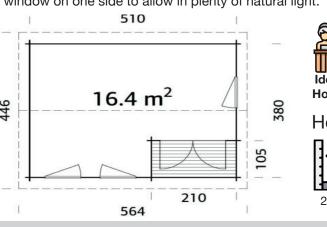

Height

530 x 400cm

44mm

37.2m<sup>3</sup>

16.4m<sup>2</sup>

151 x 186cm

76 x 85cm ( x 3)

19mm

## **FULL SPECIFICATION**

| CABIN SIZE:     | 530 x 400cm x 278cm |
|-----------------|---------------------|
| WALL THICKNESS: | 44mm                |
| VOLUME:         | 37.2m³              |
| AREA:           | 16.4m²              |
| DOOR OPENING:   | 151 x 186cm         |
| WINDOW OPENING: | 76 x 85cm ( x 3)    |
| FLOORS BOARDS:  | 19mm                |
| ROOF BOARDS:    | 19mm                |
| ROOF OVERHANG:  | N/A                 |
| UNDER PLANNING: | Yes                 |